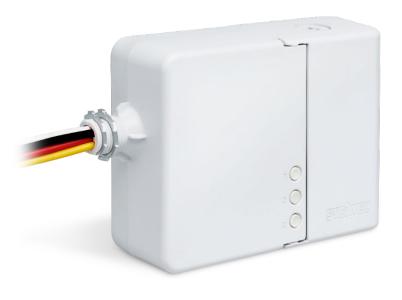

# DCS: STEINEL Digital Control Solution with BLE Mesh

DCS answers the demand for a COST-EFFECTIVE room controller that MAXIMIZES energy savings.

Everything you need, code-compliant out of the box.

- Digital bus for sensors, switches, photo cells
- Wireless programming
- Predefined & custom use case generation
- Preset or custom scenes
- 3 independent 20A relays
- Current monitoring per relay
- 3 independent 0-10v dimming zones
- Receptacle control
- Multi-zone daylighting
- Min. & max. dimming levels
- Hold off / Force off
- Partial on & off
- Demand response
- Astronomic and time clock functions
- Wireless BLE mesh interconnectivity

# Wiring BLE Mesh