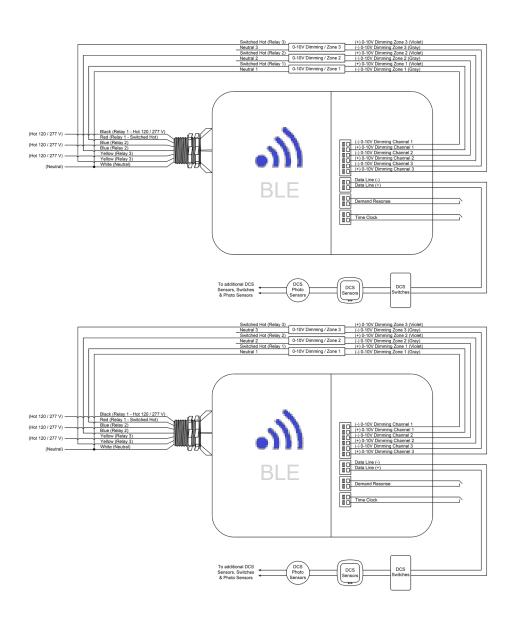

# steinel

# DCS: STEINEL Digital Control Solution with BLE Mesh



DCS answers the demand for a COST-EFFECTIVE room controller that MAXIMIZES energy savings.

Everything you need, code-compliant out of the box.



- Digital bus for sensors, switches, photo cells
- Wireless programming
- Predefined & custom use case generation
- Preset or custom scenes
- 3 independent 20A relays
- Current monitoring per relay
- 3 independent 0-10v dimming zones
- Receptacle control
- Multi-zone daylighting
- Min. & max. dimming levels
- Hold off / Force off
- Partial on & off
- Demand response
- Astronomic and time clock functions
- Wireless BLE mesh interconnectivity

# Wiring BLE Mesh





#### **BLE Mesh**





#### Plug & Play Operation



Provides a code-compliant solution for most applications without programming.

The system is designed to immediate work in a basic configuration (default scene) once power has been turned on for the first time. STEINEL presence detectors, photo sensors and switches connected to the data line are automatically recognized by the system.

The default scene consist of the following settings:

- –Sensor settings:
  - Time Delay: 20 min
  - Sensitivity: Maximum (available only for US and DT sensors)
  - Partial ON in 50 % all loads
- Photo sensor
  - Open Loop Mode
  - Assigned to relay 1. Automatic daylighting begins after 1 minute and assigns between 30 – 50 fc at desk level.
- Hold OFF active
- Switches are automatically assigned according to their button descr