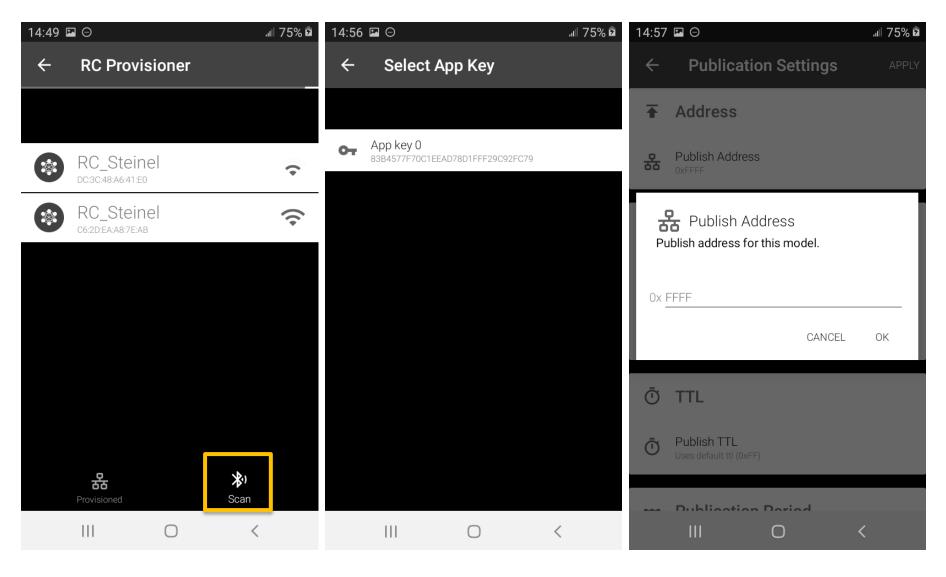

onfiguration (default scene) once power has been turned on for the first time. STEINEL presence detectors, photo sensors and switches connected to the data line are automatically recognized by the system.

The default scene consist of the following settings:

- –Sensor settings:
  - Time Delay: 20 min
  - Sensitivity: Maximum (available only for US and DT sensors)
  - Partial ON in 50 % all loads
- Photo sensor
  - Open Loop Mode
  - Assigned to relay 1. Automatic daylighting begins after 1 minute and assigns between 30 – 50 fc at desk level.
- Hold OFF active
- Switches are automatically assigned according to their button description.
- Demand Response
- Light level dimmed at maximum of 85 % when demand response signal is active.

#### **DCS** Provisioner





#### **DCS** Provisioner





# **DCS BLE Commissioning**







## **DCS BLE Commissioning**





#### • steinel

# DCS BLE Commissioning - Creating Groups







#### steinel

# DCS BLE - Sensor Assignment to a Group





## DCS BLE – Switch Assignment to a Group



# steinel

#### DCS BLE – Switch Assignment to a Group





## Repeat BLE Commissioning for the other DCS



# STEINEL DCS The Smarter Digital Control Solution



#### **Digital Done Better**

Questions about our solutions?

tech@steinel.net 888.298.8298

**Need layouts for your project?** 

Contact our tech team or your Regional Sales Manager.

Need to connect with our sales team?

sales@steinel.net 800.852.4343