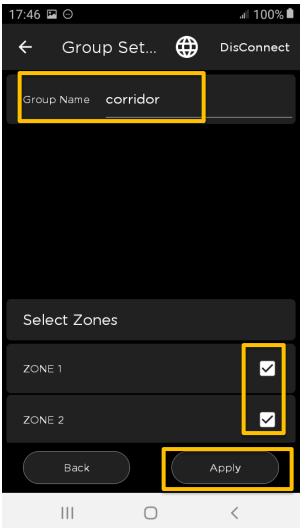

s connected to the data line are automatically recognized by the system.

The default scene consist of the following settings:

- –Sensor settings:
  - Time Delay: 20 min
  - Sensitivity: Maximum (available only for US and DT sensors)
  - Partial ON in 50 % all loads
- Photo sensor
  - Open Loop Mode
  - Assigned to relay 1. Automatic daylighting begins after 1 minute and assigns between 30 – 50 fc at desk level.
- Hold OFF active
- Switches are automatically assigned according to their button description.
- Demand Response
- Light level dimmed at maximum of 85 % when demand response signal is active.

#### **DCS** Provisioner





#### **DCS** Provisioner





# **DCS BLE Commissioning**







## **DCS BLE Commissioning**





#### • steinel

# DCS BLE Commissioning - Creating Groups







#### steinel

# DCS BLE - Sensor Assignment to a Group





## DCS BLE – Switch Assignment to a Group



# steinel

#### DCS BLE – Switch Assignment to a Group





## Repeat BLE Commissioning for the other DCS



# STEINEL DCS The Smarter Digital Control Solution



#### **Digital Done Better**

Questions about our solutions?

tech@steinel.net 888.298.8298

**Need layouts for your project?** 

Contact our tech team or your Regional Sales Manager.

Need to connect with our sales team?

sales@steinel.net 800.852.4343