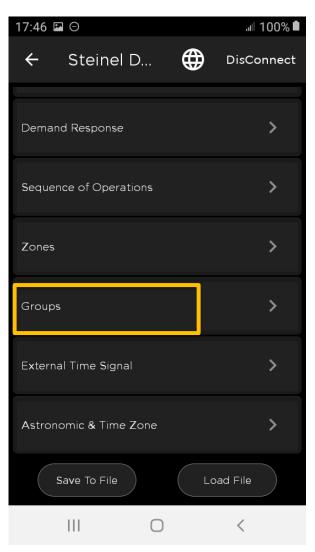

hes connected to the data line are automatically recognized by the system.

The default scene consist of the following settings:

- –Sensor settings:
  - Time Delay: 20 min
  - Sensitivity: Maximum (available only for US and DT sensors)
  - Partial ON in 50 % all loads
- Photo sensor
  - Open Loop Mode
  - Assigned to relay 1. Automatic daylighting begins after 1 minute and assigns between 30 – 50 fc at desk level.
- Hold OFF active
- Switches are automatically assigned according to their button description.
- Demand Response
- Light level dimmed at maximum of 85 % when demand response signal is active.

#### **DCS** Provisioner





#### **DCS** Provisioner





# **DCS BLE Commissioning**







## **DCS BLE Commissioning**





#### • steinel

# DCS BLE Commissioning - Creating Groups







#### steinel

# DCS BLE - Sensor Assignment to a Group





## DCS BLE – Switch Assignment to a Group



# steinel

#### DCS BLE – Switch Assignment to a Group





## Repeat BLE Commissioning for the other DCS



# STEINEL DCS The Smarter Digital Control Solution



#### **Digital Done Better**

Questions about our solutions?

tech@steinel.net 888.298.8298

**Need layouts for your project?** 

Contact our tech team or your Regional Sales Manager.

Need to connect with our sales team?

sales@steinel.net 800.852.4343