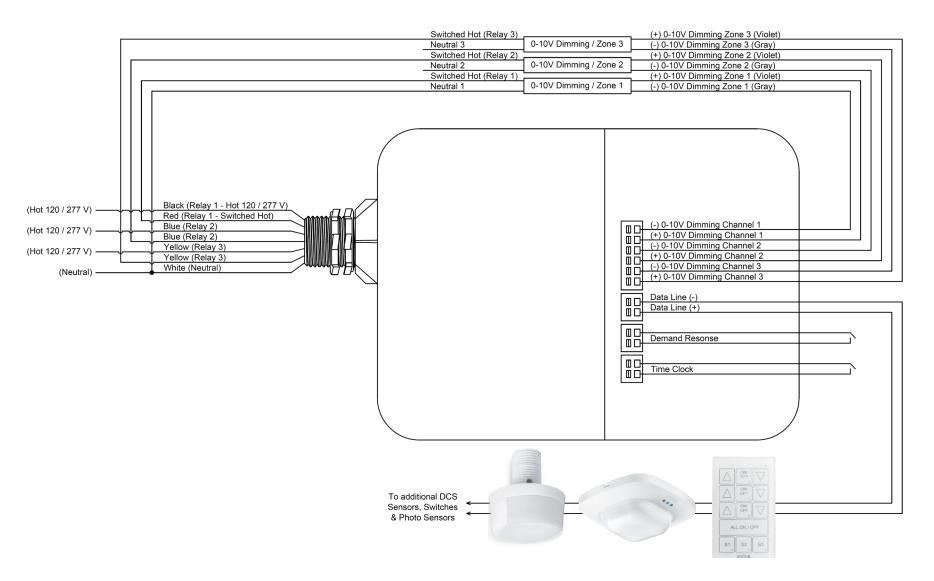

# Wiring BLE Mesh

#### **BLE Mesh**

#### Plug & Play Operation

Provides a code-compliant solution for most applications without programming.

The system is designed to immediate work in a basic configuration (default scene) once power has been turned on for the first time. STEINEL presence detectors, photo sensors and switches connected to the data line are automatically recognized by the system.

The default scene consist of the following settings:

- –Sensor settings:
  - Time Delay: 20 min
  - Sensitivity: Maximum (available only for US and DT sensors)
  - Partial ON in 50 % all loads
- Photo sensor
  - Open Loop Mode
  - Assigned to relay 1. Automatic daylighting begins after 1 minute and assigns between 30 – 50 fc at desk level.
- Hold OFF active
- Switches are automatically assigned according to their button description.
- Demand Response
- Light level dimmed at maximum of 85 % when demand response signal is active.