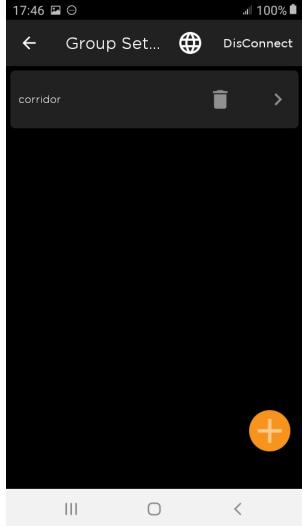

connected to the data line are automatically recognized by the system.

The default scene consist of the following settings:

- –Sensor settings:
  - Time Delay: 20 min
  - Sensitivity: Maximum (available only for US and DT sensors)
  - Partial ON in 50 % all loads
- Photo sensor
  - Open Loop Mode
  - Assigned to relay 1. Automatic daylighting begins after 1 minute and assigns between 30 – 50 fc at desk level.
- Hold OFF active
- Switches are automatically assigned according to their button description.
- Demand Response
- Light level dimmed at maximum of 85 % when demand response signal is active.

#### **DCS** Provisioner





#### **DCS** Provisioner





# **DCS BLE Commissioning**







## **DCS BLE Commissioning**





#### • steinel

# DCS BLE Commissioning - Creating Groups







#### steinel

# DCS BLE - Sensor Assignment to a Group





## DCS BLE – Switch Assignment to a Group



# steinel

#### DCS BLE – Switch Assignment to a Group





## Repeat BLE Commissioning for the other DCS



# STEINEL DCS The Smarter Digital Control Solution



#### **Digital Done Better**

Questions about our solutions?

tech@steinel.net 888.298.8298

**Need layouts for your project?** 

Contact our tech team or your Regional Sales Manager.

Need to connect with our sales team?

sales@steinel.net 800.852.4343