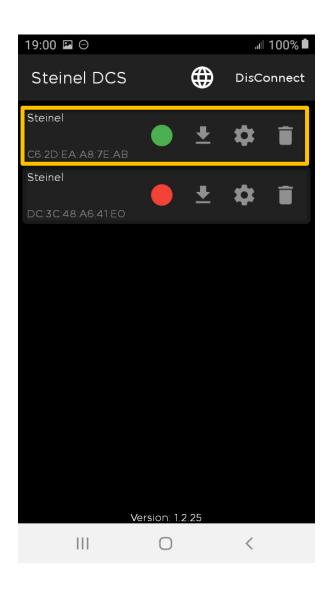

US and DT sensors)
  - Partial ON in 50 % all loads
- Photo sensor
  - Open Loop Mode
  - Assigned to relay 1. Automatic daylighting begins after 1 minute and assigns between 30 – 50 fc at desk level.
- Hold OFF active
- Switches are automatically assigned according to their button description.
- Demand Response
- Light level dimmed at maximum of 85 % when demand response signal is active.

#### **DCS** Provisioner





#### **DCS** Provisioner





# **DCS BLE Commissioning**







## **DCS BLE Commissioning**





#### • steinel

# DCS BLE Commissioning - Creating Groups







#### steinel

# DCS BLE - Sensor Assignment to a Group





## DCS BLE – Switch Assignment to a Group



# steinel

#### DCS BLE – Switch Assignment to a Group





## Repeat BLE Commissioning for the other DCS



# STEINEL DCS The Smarter Digital Control Solution



#### **Digital Done Better**

Questions about our solutions?

tech@steinel.net 888.298.8298

**Need layouts for your project?** 

Contact our tech team or your Regional Sales Manager.

Need to connect with our sales team?

sales@steinel.net 800.852.4343