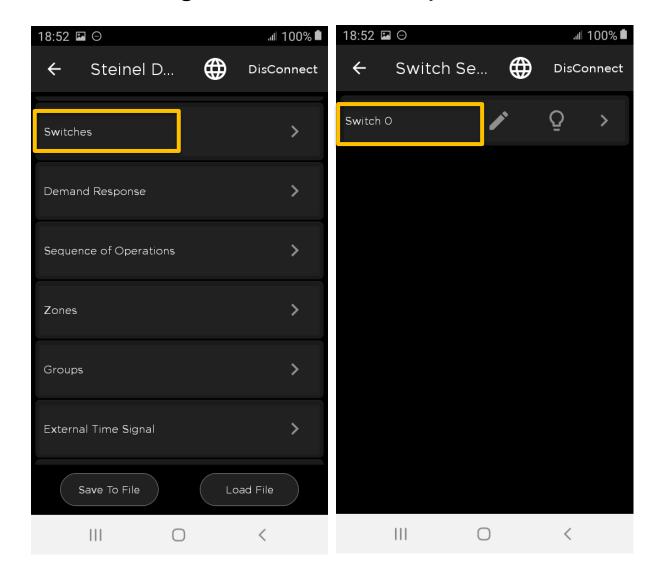

## DCS BLE – Switch Assignment to a Group

#### DCS BLE – Switch Assignment to a Group