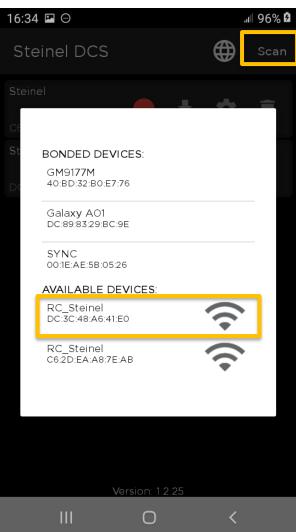

ower has been turned on for the first time. STEINEL presence detectors, photo sensors and switches connected to the data line are automatically recognized by the system.

The default scene consist of the following settings:

- –Sensor settings:
  - Time Delay: 20 min
  - Sensitivity: Maximum (available only for US and DT sensors)
  - Partial ON in 50 % all loads
- Photo sensor
  - Open Loop Mode
  - Assigned to relay 1. Automatic daylighting begins after 1 minute and assigns between 30 – 50 fc at desk level.
- Hold OFF active
- Switches are automatically assigned according to their button description.
- Demand Response
- Light level dimmed at maximum of 85 % when demand response signal is active.

#### **DCS** Provisioner





#### **DCS** Provisioner





# **DCS BLE Commissioning**







## **DCS BLE Commissioning**





#### • steinel

# DCS BLE Commissioning - Creating Groups







#### steinel

# DCS BLE - Sensor Assignment to a Group





## DCS BLE – Switch Assignment to a Group



# steinel

#### DCS BLE – Switch Assignment to a Group





## Repeat BLE Commissioning for the other DCS



# STEINEL DCS The Smarter Digital Control Solution



#### **Digital Done Better**

Questions about our solutions?

tech@steinel.net 888.298.8298

**Need layouts for your project?** 

Contact our tech team or your Regional Sales Manager.

Need to connect with our sales team?

sales@steinel.net 800.852.4343