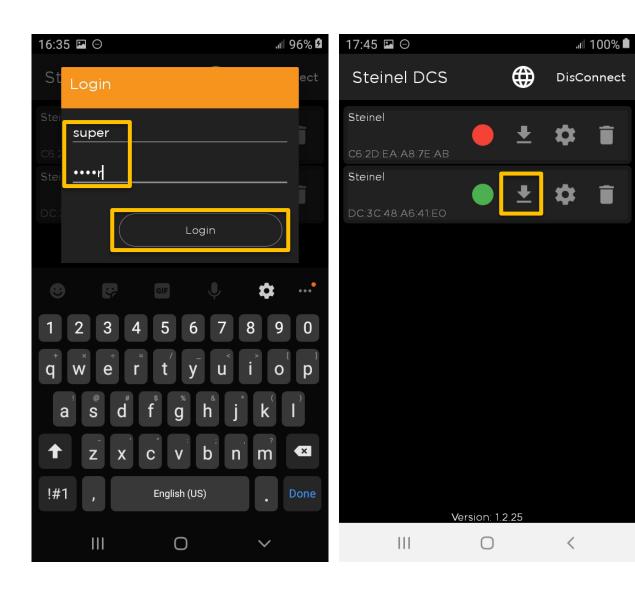

rst time. STEINEL presence detectors, photo sensors and switches connected to the data line are automatically recognized by the system.

The default scene consist of the following settings:

- –Sensor settings:
  - Time Delay: 20 min
  - Sensitivity: Maximum (available only for US and DT sensors)
  - Partial ON in 50 % all loads
- Photo sensor
  - Open Loop Mode
  - Assigned to relay 1. Automatic daylighting begins after 1 minute and assigns between 30 – 50 fc at desk level.
- Hold OFF active
- Switches are automatically assigned according to their button description.
- Demand Response
- Light level dimmed at maximum of 85 % when demand response signal is active.

#### **DCS** Provisioner





#### **DCS** Provisioner





# **DCS BLE Commissioning**







## **DCS BLE Commissioning**





#### • steinel

# DCS BLE Commissioning - Creating Groups







#### steinel

# DCS BLE - Sensor Assignment to a Group





## DCS BLE – Switch Assignment to a Group



# steinel

#### DCS BLE – Switch Assignment to a Group





## Repeat BLE Commissioning for the other DCS



# STEINEL DCS The Smarter Digital Control Solution



#### **Digital Done Better**

Questions about our solutions?

tech@steinel.net 888.298.8298

**Need layouts for your project?** 

Contact our tech team or your Regional Sales Manager.

Need to connect with our sales team?

sales@steinel.net 800.852.4343