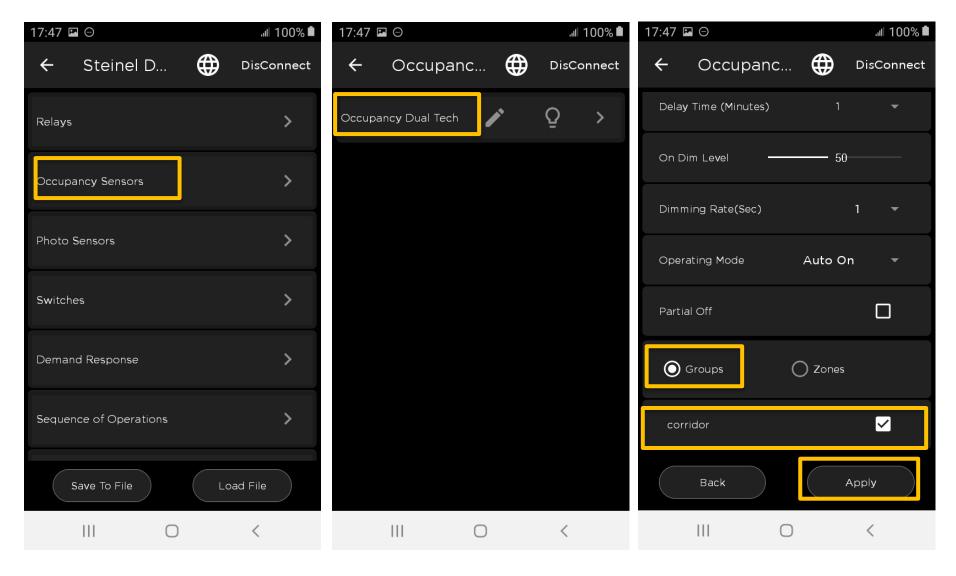

the system.

The default scene consist of the following settings:

- –Sensor settings:
  - Time Delay: 20 min
  - Sensitivity: Maximum (available only for US and DT sensors)
  - Partial ON in 50 % all loads
- Photo sensor
  - Open Loop Mode
  - Assigned to relay 1. Automatic daylighting begins after 1 minute and assigns between 30 – 50 fc at desk level.
- Hold OFF active
- Switches are automatically assigned according to their button description.
- Demand Response
- Light level dimmed at maximum of 85 % when demand response signal is active.

#### **DCS** Provisioner





#### **DCS** Provisioner





# **DCS BLE Commissioning**







## **DCS BLE Commissioning**





#### • steinel

# DCS BLE Commissioning - Creating Groups







#### steinel

# DCS BLE - Sensor Assignment to a Group





## DCS BLE – Switch Assignment to a Group



# steinel

#### DCS BLE – Switch Assignment to a Group





## Repeat BLE Commissioning for the other DCS



# STEINEL DCS The Smarter Digital Control Solution



#### **Digital Done Better**

Questions about our solutions?

tech@steinel.net 888.298.8298

**Need layouts for your project?** 

Contact our tech team or your Regional Sales Manager.

Need to connect with our sales team?

sales@steinel.net 800.852.4343