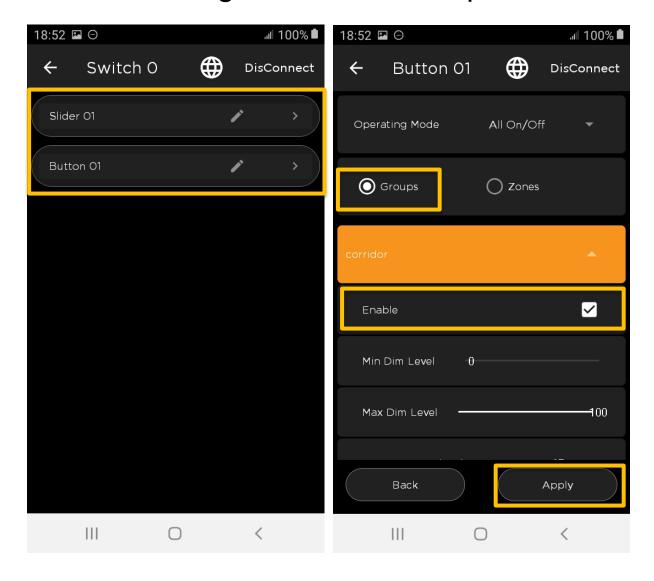

## DCS BLE – Switch Assignment to a Group

#### DCS BLE – Switch Assignment to a Group